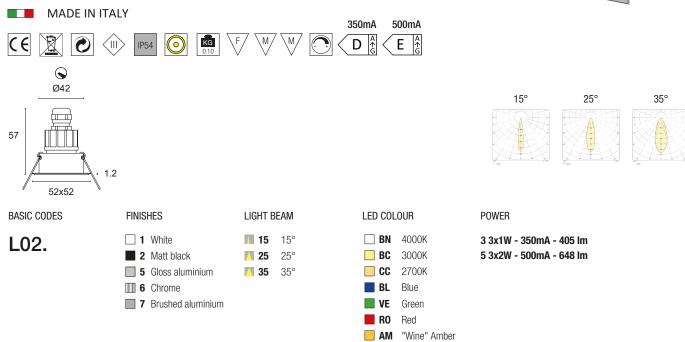

## **BASIK Q**

L02.

Polished, decorated aluminium recessed square light with powerful LEDs suitable for decorative lighting of residential and retail environments. Choice of secondary optics. Can be flush fitted indoors and outdoors if partially protected. Flush-mounted with springs.

Power LED CRI>80

Power: 3W@350mA - 6W@500mA Lumen: 405Lm@350mA - 648Lm@500mA 350mA - 500mA constant current power supply

Series connection, 50 cm cable

Constant current power supplies page 232-233 Dimming Accessories page 249

## Code example:

BASIK Q + Brushed Aluminium + 15° light beam + 3000K + 3W = Code: L02.715BC3

www.nanoledlighting.com 43

Approved by C I V C